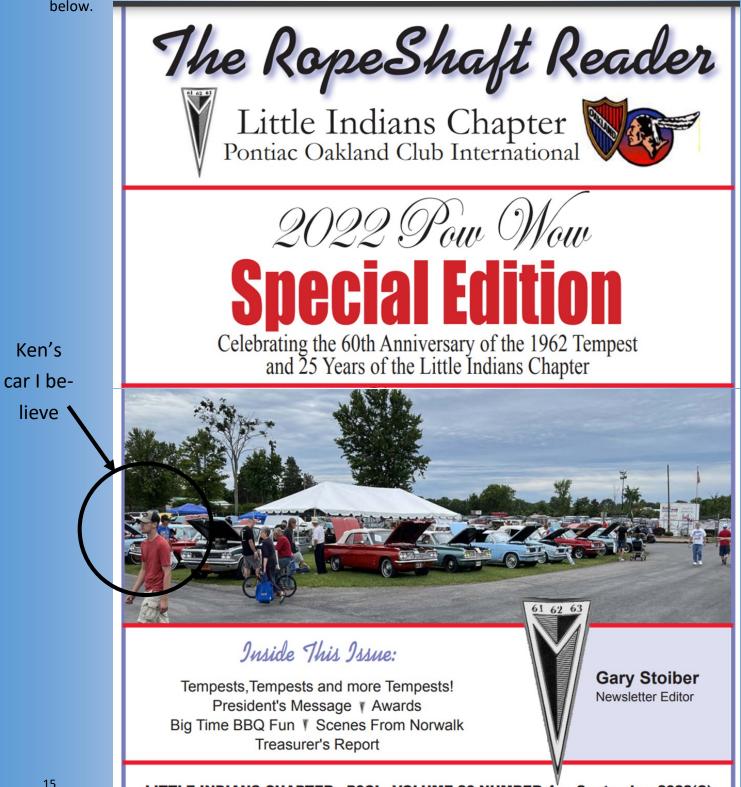

#### From their newsletter:

**Greetings** Little Indians

Well, once again, the Little Indians turned out for an exciting and enjoyable annual PowWow at Summit Motorsports Park in Norwalk, Ohio. We had great members in attendance, beautiful Tempests and LeMans to drool over, a cruise night to Danny Boy's restaurant, a tasty BBQ and annual meeting, popular car show...and that's in addition to the Ames Performance Pontiac Nationals drag racing and all-Pontiac swap meet. What a blast!

If you were with us, thanks for being there. If you couldn't join us, make plans to be with us next year for the 60th Anniversary of the 1963 Tempest/ LeMans. We'd love to see you there.

Enjoy, Gary Stoiber