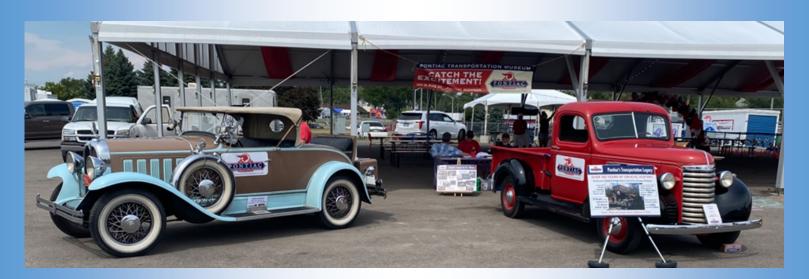

Even the **Pontiac Transportation Museum** was able to set up a booth at **M1 Concourse**. Terry was there along with a couple other volunteers trying to drum up excitement and funding for the Museum. There are several members of the Widetrackers that help out regularly and the editor does what he can to do volunteer work days. These vehicles were actually driven to the event, although there was an issue of running out of gas with the blue car, just as they were pulling in.

Long time members will recognize John Berzsenyi's car to the left

On Saturday, October 15th, the editor joined the rest of the "Monday Night Cruisers" out of Fenton, MI on their annual fall color tour. Previous editor and VP of the club, John Berzsenyi coordinates these and I have been joining them for over 10 years now. They're a fun bunch of people and I think as usual, Pontiacs were in the majority. After a week of rain, Saturday was a decent day, if not a little windy and