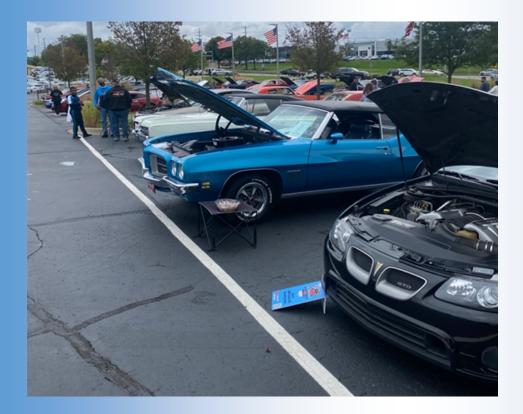

### Sellers show September 25th.

As I mentioned in my editorial, the weather was terrible for the Sellers show, as you can see from the cloud cover. it looks nasty. As you can also see, the pavement was dry for most of the day and everyone who came, had a good time!

The lack of people gave the rest of us better chances at winning a trophy. It also lowered the odds for the Trifecta Show Gas card drawing, which we decided to follow through on presenting. Case in point, one person won both the \$100 and \$150 gas cards, but you gotta show up to win,

As you can see by this picture, there ended up being a fair amount of people in attendance although I think it was the lowest number I've ever seen there.

Ray Golota won an award with his beautiful GTO and new member Larry Kabrick also won an award with his car. The editor won an award with my 70 Grand Prix too.