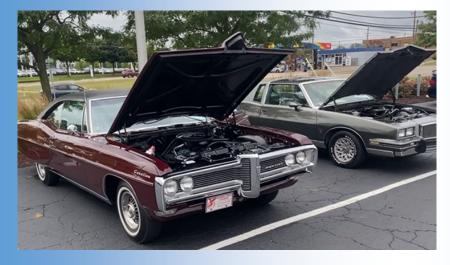

### Sellers show September 25th.

As I mentioned in my editorial, the weather was terrible for the Sellers show, as you can see from the cloud cover. it looks nasty. As you can also see, the pavement was dry for most of the day and everyone who came, had a good time!

The lack of people gave the rest of us better chances at winning a trophy. It also lowered the odds for the Trifecta Show Gas card drawing, which we decided to follow through on presenting. Case in point, one person won both the \$100 and \$150 gas cards, but you gotta show up to win,

As you can see by this picture, there ended up being a fair amount of people in attendance although I think it was the lowest number I've ever seen there.

Ray Golota won an award with his beautiful GTO and new member Larry Kabrick also won an award with his car. The editor won an award with my 70 Grand Prix too.