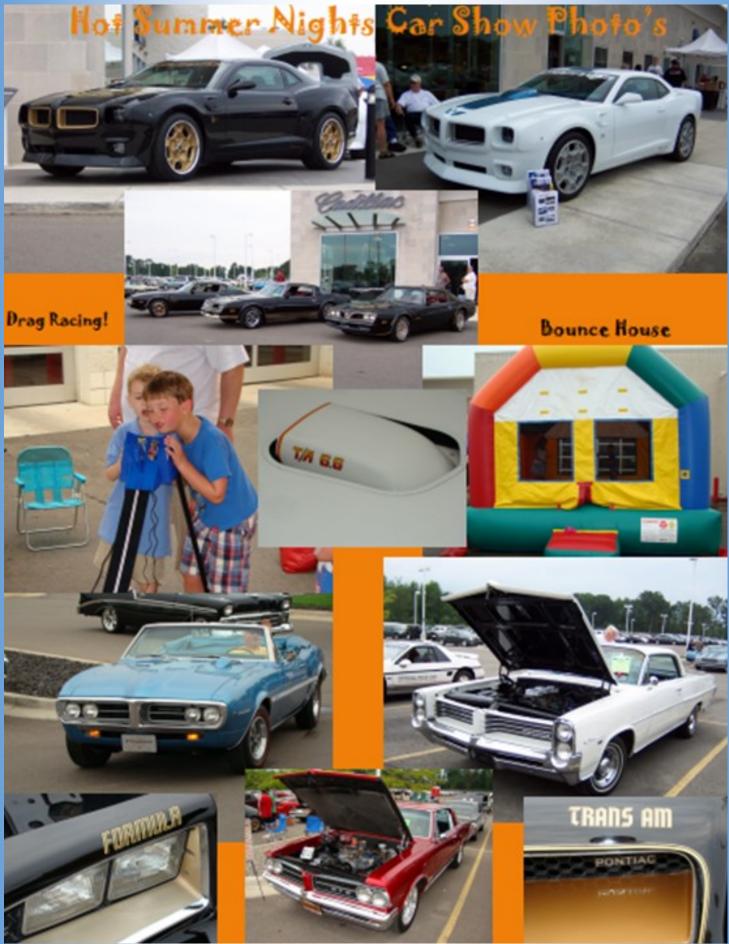

## Hot Summer Nights Car Show

#### Story: John Berzsenyi

#### Photos: Steve Dorris & Richard Berzsenyi

Remember Saturday night date night and going to the drive-in with your main squeeze? Well I do and our 2nd annual Hot Summer Nights Car Show and Drive-In Movie brought back the memories again! Our first show brought in approximately 125 participants and this year we were hoping to top that number with some great weather and the attraction of the movie Smokey and the Bandit. Well... you know Michigan weather, it's always unpredictable. Not that it was a terrible day weather wise but the threat was there and it kept our numbers down from last year. Now for the positive side, all that showed had a great time and it turned out to be a areat event again. With every misfortune you need to pull out something positive, how about Ken Lingenfelter showing up driving his Trans Am creations based off the 2010 Camaro's, or Todd and Sue Stone that brought their 1977 Trans Am Bandit, or Wendy and Ron Valko that brought their 1976 50th anniversary of Pontiac, Trans Am, and how about Ben Harrison, one of the GM design staff from the era that brought us some of the most memorable cars of our time, Wow! Now that's positive, and big Thank You to all that helped make our 2nd annual show a great success. We had some fabulous cars show up and on the following pages you will see some of those great cars and some of the events that took place. We tried out new features that we hope will keep this known as a great family event, Hot Wheels Drag Racing, not only did the kids get involved but some of the adults did as well, and to go along with the drag races we had a bounce house that kept the kids having fun all afternoon. We had our first 50/50 and one lucky participant walked away with \$117, not too bad for having a smaller attendance show, just think what it could have been if we would have had more show up! We had great support from our hosts the Lafontaine's, even Mike and Maureen LaFontaine showed up for the show and had a great time with their family at the show. In the end awards were handed out and soon after it was movie time, Smokey and the Bandit, but first some cartoons for the kids (big and small). Not the greatest of weather but with the help of all our friends, we had the best show we could of possibly had and look forward to the next, we will learn and improve on our show for the next year and make this great family event even bigger and better. Great Job! To All!