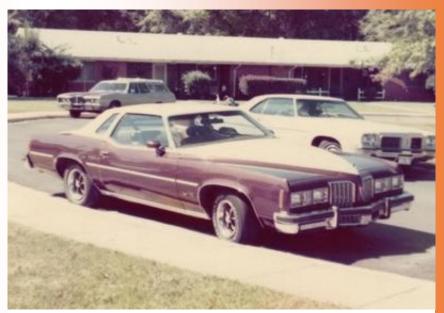

My father's family was Italian, and they almost exclusively drove Oldsmobile's, Pontiac's or Cadillac's. My father's first car was a '65 Bonneville coupe which had been his father's car. A Mustang followed while he was stationed in Germany, but prior to returning to the states he ordered a brand new '73 Cutlass Supreme, dark blue with white buckets. I can remember sitting in his lap and "steering" while he parked the car in the garage. The Cutlass was replaced in **1977** with a new Grand Prix LJ which was my dad's pride and joy and which took us across the US twice as the military moved us around. My dad's brother bought a triple black '77 Grand Prix SJ around the same time, and I always knew that his GP was cooler than ours! After their '77s, my dad and his brother both bought new GPs in '82/'83, and eventually my dad's '83 Grand Prix became my first car. Along the way we had other "second" cars, everything from

My dad's 1977 Grand Prix LJ on the day he bought it (Columbus GA). The Olds 98 parked in the background was our second car.

British convertibles to Japanese econoboxes, and of course more Oldsmobile's. My taste in cars would follow my father's.