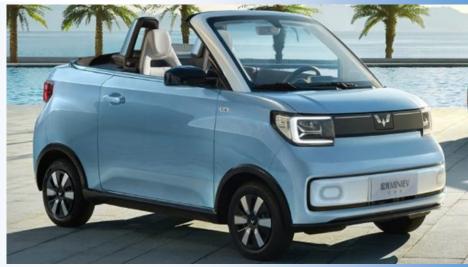

 GM has filed a patent application for an adaptive steering wheel rim capable of providing a range of different sizes, grips, and thicknesses to suit the driver's preference.

The first-ever Wuling Mini EV Cabrio was officially revealed last week in China and is drawing huge interest from buyers, surpassing **100,000** signups for purchase in the first 72 hours.