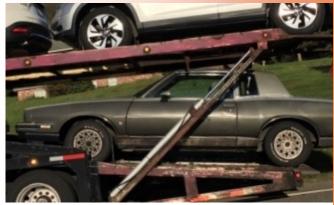

But in the spring of 2020, in the midst of the COVID lockdown, a 1983 Grand Prix LJ popped up on ebay as part of an estate sale in Florida. After some negotiation with the seller, the car was loaded on a transporter for the trip to CT – to the new shop which stood where the previous one had been destroyed by fire.

The car as it appeared in the estate sale ebay listing

Arriving in CT on the transporter from Ft. Meyers.

The car is an amazing find. It was special ordered in the spring of 1983 by Connie Irwin, an Air Force Veteran and a mechanic at Al Gallman Pontiac in Ft. Meyers. At the time of my purchase in 2020 it had accumulated just 44,880 miles. The car came with every conceivable piece of documentation including the original sales paperwork, Florida temporary license plate, and maintenance records from new. It was loaded with so many options that the window sticker is two pages long! The options include the 305 4bbl V8, t-tops, two tone paint, Snowflake wheels, buckets and console, power driver's seat, windows, locks & trunk release, Rally gauges with clock, intermittent wipers, tilt wheel, lamp group, cruise control, air conditioning, and upgraded stereo. The seats had been covered by towels and looked brand new, as did the trunk mat, spare tire and t-top bags. Most of the trim was in near perfect condition, but the Florida sun had not been kind to the original paint and weatherstripping.