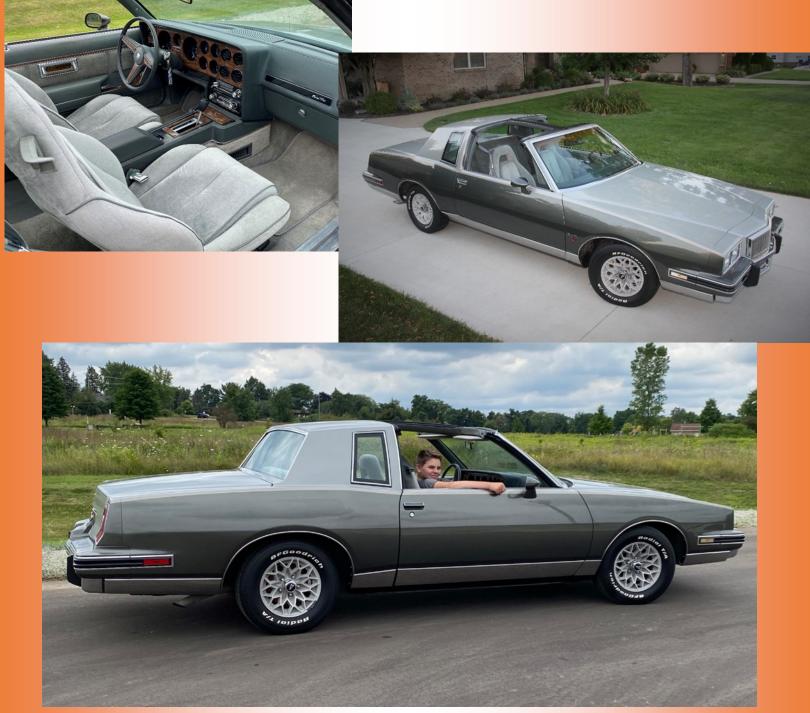

The car as it appeared in the estate sale ebay listing

Arriving in CT on the transporter from Ft. Meyers.

The car is an amazing find. It was special ordered in the spring of 1983 by Connie Irwin, an Air Force Veteran and a mechanic at Al Gallman Pontiac in Ft. Meyers. At the time of my purchase in 2020 it had accumulated just 44,880 miles. The car came with every conceivable piece of documentation including the original sales paperwork, Florida temporary license plate, and maintenance records from new. It was loaded with so many options that the window sticker is two pages long! The options include the 305 4bbl V8, t-tops, two tone paint, Snowflake wheels, buckets and console, power driver's seat, windows, locks & trunk release, Rally gauges with clock, intermittent wipers, tilt wheel, lamp group, cruise control, air conditioning, and upgraded stereo. The seats had been covered by towels and looked brand new, as did the trunk mat, spare tire and t-top bags. Most of the trim was in near perfect condition, but the Florida sun had not been kind to the original paint and weatherstripping.

The body work finally commenced in April of '22. The car was completely disassembled and stripped to bare metal, and the padded landau top and "opera lights" were removed as I don't really care for them. This necessitated replacing both the back and side glass, as they are slightly different on cars without the vinyl top. I also added one of the few options this car didn't have, a remote passenger side mirror. It took a year to track down an NOS mirror and the necessary dash trim pieces. T-top seals and door seals were replaced and a few minor pieces of trim were replaced with NOS parts I had accumulated over the years. The original factory color scheme was resprayed using a modern base/clear, preserv-