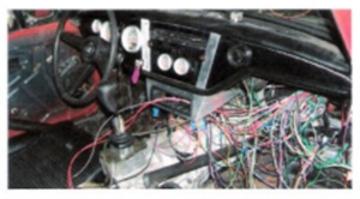

The body work finally commenced in April of '22. The car was completely disassembled and stripped to bare metal, and the padded landau top and "opera lights" were removed as I don't really care for them. This necessitated replacing both the back and side glass, as they are slightly different on cars without the vinyl top. I also added one of the few options this car didn't have, a remote passenger side mirror. It took a year to track down an NOS mirror and the necessary dash trim pieces. T-top seals and door seals were replaced and a few minor pieces of trim were replaced with NOS parts I had accumulated over the years. The original factory color scheme was resprayed using a modern base/clear, preserv-