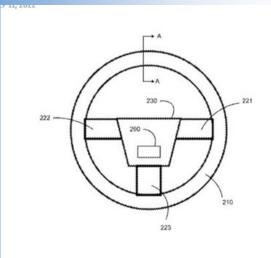

 GM has filed a patent application for an adaptive steering wheel rim capable of providing a range of different sizes, grips, and thicknesses to suit the driver's preference.

The first-ever Wuling Mini EV Cabrio was officially revealed last week in China and is drawing huge interest from buyers, surpassing **100,000** signups for purchase in the first 72 hours.