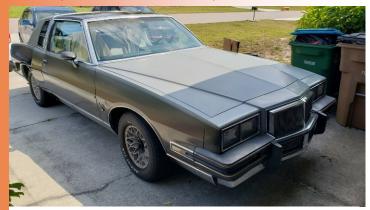

But in the spring of 2020, in the midst of the COVID lockdown, a 1983 Grand Prix LJ popped up on ebay as part of an estate sale in Florida. After some negotiation with the seller, the car was loaded on a transporter for the trip to CT – to the new shop which stood where the previous one had been destroyed by fire.

The car as it appeared in the estate sale ebay listing

Arriving in CT on the transporter from Ft. Meyers.

The car is an amazing find. It was special ordered in the spring of 1983 by Connie Irwin, an Air Force Veteran and a mechanic at Al Gallman Pontiac in Ft. Meyers. At the time of my purchase in 2020 it had accumulated just 44,880 miles. The car came with every conceivable piece of documentation including the original sales paperwork, Florida temporary license plate, and maintenance records from new. It was loaded with so many options that the window sticker is two pages long! The options include the 305 4bbl V8, t-tops, two tone paint, Snowflake wheels, buckets and console, power driver's seat, windows, locks & trunk release, Rally gauges with clock, intermittent wipers, tilt wheel, lamp group, cruise control, air conditioning, and upgraded stereo. The seats had been covered by towels and looked brand new, as did the trunk mat, spare tire and t-top bags. Most of the trim was in near perfect condition, but the Florida sun had not been kind to the original paint and weatherstripping.