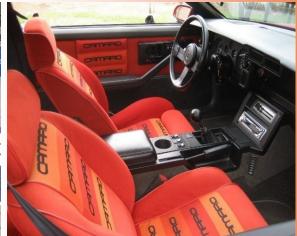

The car as it appeared in the estate sale ebay listing

Arriving in CT on the transporter from Ft. Meyers.

The car is an amazing find. It was special ordered in the spring of 1983 by Connie Irwin, an Air Force Veteran and a mechanic at Al Gallman Pontiac in Ft. Meyers. At the time of my purchase in 2020 it had accumulated just 44,880 miles. The car came with every conceivable piece of documentation including the original sales paperwork, Florida temporary license plate, and maintenance records from new. It was loaded with so many options that the window sticker is two pages long! The options include the 305 4bbl V8, t-tops, two tone paint, Snowflake wheels, buckets and console, power driver's seat, windows, locks & trunk release, Rally gauges with clock, intermittent wipers, tilt wheel, lamp group, cruise control, air conditioning, and upgraded stereo. The seats had been covered by towels and looked brand new, as did the trunk mat, spare tire and t-top bags. Most of the trim was in near perfect condition, but the Florida sun had not been kind to the original paint and weatherstripping.