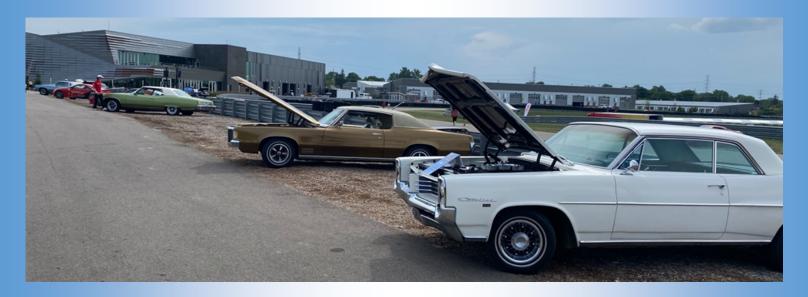

#### **Woodward Dream Cruise**

Both the Widetrackers and Motor City POCI were not able to get our regular sites at the **Woodward Dream Cruise** due to some issues with the city of Pontiac. Through Widetracker Dan Kane, we were invited to join them at the M1 Concourse Friday and Saturday. The editor was not able to make Friday, but I was there bright and early Sat-

urday morning. Not only was it a great site to view Woodward, but they had a band there, other clubs, some racing and plenty of food. I stayed till the weather turned bad around 6 pm, when I was kicked out.

As shown, they had us line up along the fence as a group. Here's a couple of good looking Pontiac's if I don't say so myself. Racetrack is in the background and the band was set up under tents in the middle of the track.