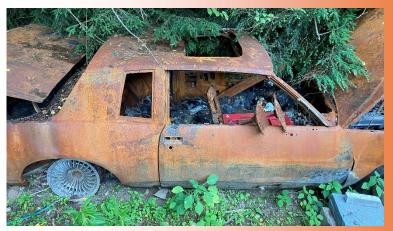

In October of 1999 a garage fire at my Uncle Bud's shop in CT destroyed my '85 GP (along with some other classics) while it was undergoing a full restoration. That was truly a low point for me in the car hobby.