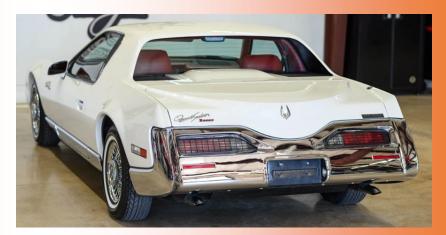

The car as it appeared in the estate sale ebay listing

Arriving in CT on the transporter from Ft. Meyers.

The car is an amazing find. It was special ordered in the spring of 1983 by Connie Irwin, an Air Force Veteran and a mechanic at Al Gallman Pontiac in Ft. Meyers. At the time of my purchase in 2020 it had accumulated just 44,880 miles. The car came with every conceivable piece of documentation including the original sales paperwork, Florida temporary license plate, and maintenance records from new. It was loaded with so many options that the window sticker is two pages long! The options include the 305 4bbl V8, t-tops, two tone paint, Snowflake wheels, buckets and console, power driver's seat, windows, locks & trunk release, Rally gauges with clock, intermittent wipers, tilt wheel, lamp group, cruise control, air conditioning, and upgraded stereo. The seats had been covered by towels and looked brand new, as did the trunk mat, spare tire and t-top bags. Most of the trim was in near perfect condition, but the Florida sun had not been kind to the original paint and weatherstripping.