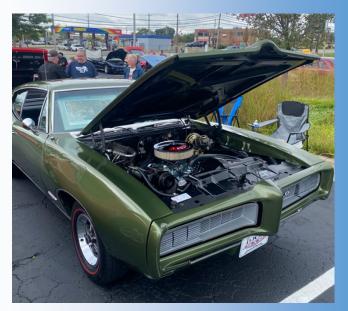

### Sellers show September 25th.

As I mentioned in my editorial, the weather was terrible for the Sellers show, as you can see from the cloud cover. it looks nasty. As you can also see, the pavement was dry for most of the day and everyone who came, had a good time!

The lack of people gave the rest of us better chances at winning a trophy. It also lowered the odds for the Trifecta Show Gas card drawing, which we decided to follow through on presenting. Case in point, one person won both the \$100 and \$150 gas cards, but you gotta show up to win,

As you can see by this picture, there ended up being a fair amount of people in attendance although I think it was the lowest number I've ever seen there.

Ray Golota won an award with his beautiful GTO and new member Larry Kabrick also won an award with his car. The editor won an award with my 70 Grand Prix too.